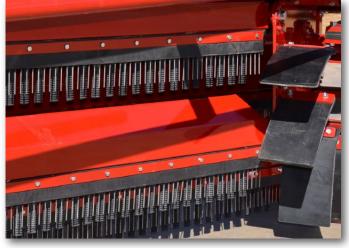

## The Savage Side-Sweeper and Blower will help you harvest nuts faster!

The 7510 Sweeper will improve your bottom line, helping to get more nuts to market quicker. It is hydraulically operated, and hoses are simple to connect. The rotating bars consist of heavy-duty steel tines and individual rubber fingers that power through grass and reach down deep to move the nuts. Rotation speed is completely adjustable.

#### Savage Sweeper Features:

- Convenient T-bar storage stand
- Simple and quick tractor mounting
- Heavy-duty double ball bearings minimize down time and repairs.
- Free-floating sweeper head performs well in uneven terrain
- Heavy steel tines and rubber fingers
- Durable, reinforced rails and disks
- Precision milled and over-engineered throughout to last many harvest seasons