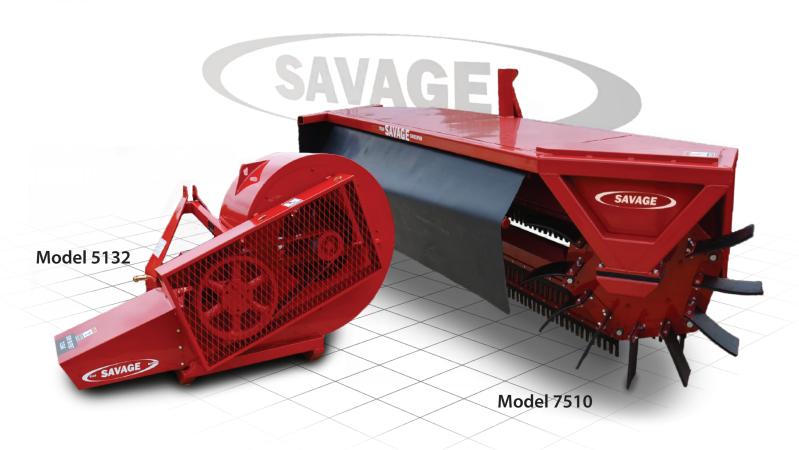

# Savage Side-Sweeper & Blower

Savage's side-sweeper will increase the speed and efficiency of your nut harvest season after season. This powerful machine sweeps a generous 10-foot swath, moving nuts and debris into neat, straight rows. The sweeper, combined with Savage's powerful 5132 rear-mounted blower, will bring even

## The Savage Side-Sweeper and Blower will help you harvest nuts faster!

The 7510 Sweeper will improve your bottom line, helping to get more nuts to market quicker. It is hydraulically operated, and hoses are simple to connect. The rotating bars consist of heavy-duty steel tines and individual rubber fingers that power through grass and reach down deep to move the nuts. Rotation speed is completely adjustable.

Savage's 3-point blower is finely balanced for speed and efficiency. The powerful air stream moves nuts, leaves and sticks from under the trees which will make your sweeper and harvester more effective.

The 7510 Sweeper and 5132 Blower are a tremendous labor-saving duo.

| Specifications          | Sweeper 7510    | Blower 5132     |
|-------------------------|-----------------|-----------------|
| Sweep Width             | 10'             | N/A             |
| Length x Width x Height | 149" x 60"x 43" | 83" x 47" x 51" |
| Hydraulics/PT0          | 8 gal/min.      | 540 or 1000     |
| Tractor                 | 55hp (min.)     |                 |