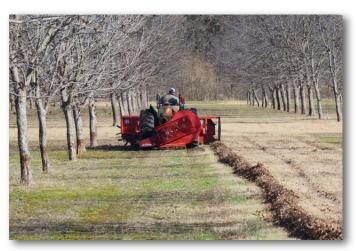

### Sweep through harvest faster!

# Savage Side-Sweeper & Blower

Savage's side-sweeper will increase the speed and efficiency of your nut harvest season after season. This powerful machine sweeps a generous 10-foot swath, moving nuts and debris into neat, straight rows. The sweeper, combined with Savage's powerful 5132 rear-mounted blower, will bring even

greater labor savings to harvest season. This combination also means less time and less wear-and-tear on your harvesters, since they will need to cover far less real estate. You can check out this dynamic duo in action on our Savage website, or our Youtube channel, www.youtube.com/savageequipmentinc.